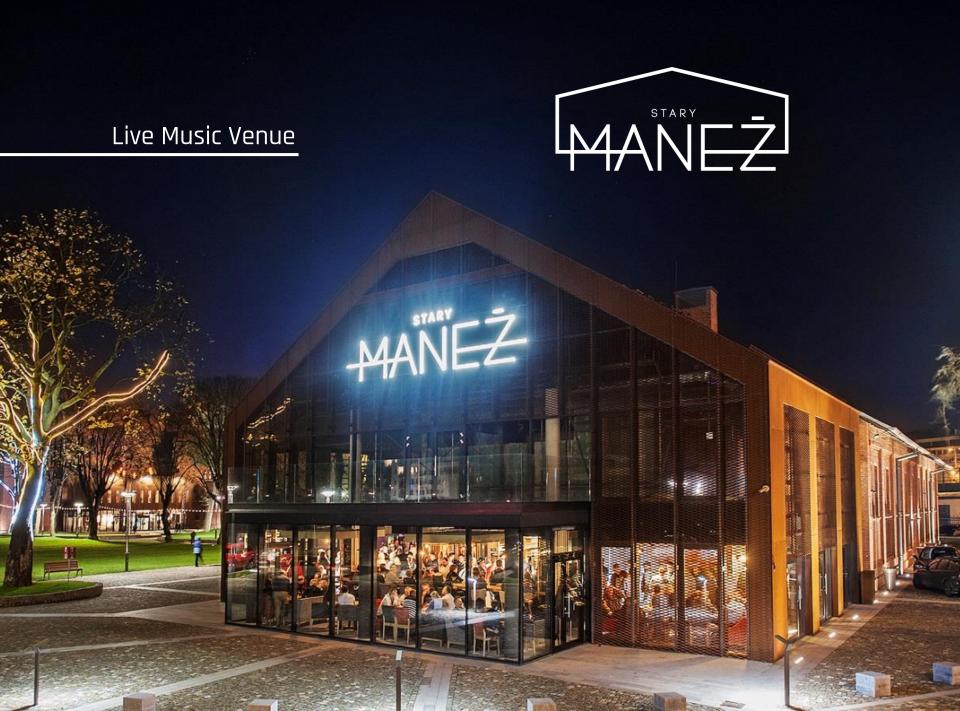

# Old Manege

Stary Manez is one of Poland's finest live venues located in Garnizon Kultury – cultural heart of Wrzeszcz district in Gdansk - The City of Freedom.

The history of this facility dates back to the late nineteenth and early twentieth century, when it served as riding hall for elite unit of cavalry called the Black Hussars.

Nowadays, the restored interiors of Stary Manez become a unique place for a wide variety of cultural events.

Stary Manez counts 1700 sqm of stunning and well designed space, with daylight and blackout capabilities.

Main hall with mezzanine can accommodate 1,500 people. Venue has a stage fitted with a top of the line modern sound system and lighting equipment.

The area is easy accessible, provides excellent logistics conditions close to public transportation and offers parking space for 550 cars in the immediate vicinity of the Venue.