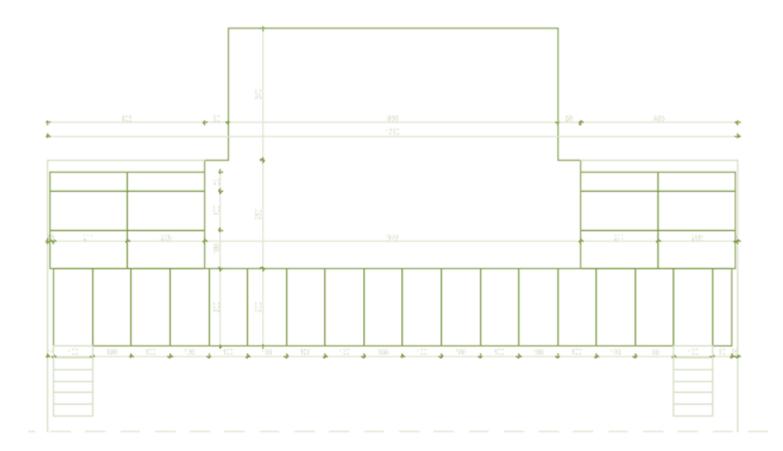

#### CAPACITY

standing 1490 pax seated 720 pax First Level: 520 pax Mezzanine Level: 200 pax

MAIN HALL DIMENSION 550 sqm • w : 17.5 m

- d : 26 m

• h:6 m

#### STAGE DIMENSION

- w : 9.5 m
- d : 6.0 m (with the possibility of enlargement)
- h: 6.1 m
- stage floor h : 1.15 m

#### FOH

- Distance from stage 19.5 m
- 8.5 m from backwall

#### BACKDROP

There is no bracket to mount available