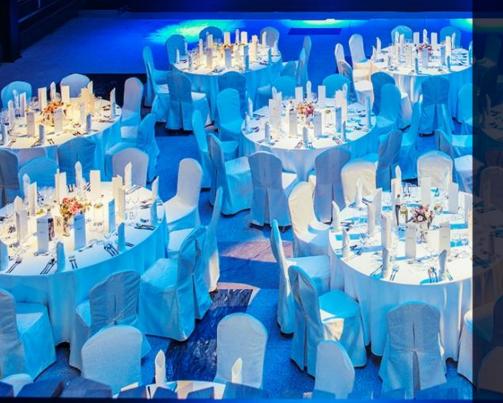

# HANEZ

Stary Manez is suitable for live performances and other events such as galas, banquets, conferences and fashion shows. It is also available for private parties and business meetings.

The venue includes a brewery, cafe and wine&vodka bar, perfect for drinks receptions before the main event.

Location of Stary Manez inside the park also gives an opportunity to organize an open-air events.